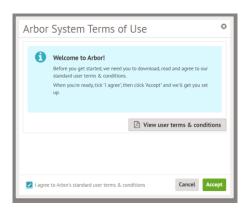

Once you receive your email with your password link, follow this and set your password accordingly.

You will then need to accept the Terms and Conditions: