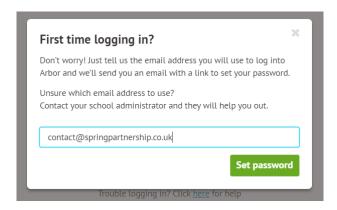

Trouble logging in? Click here for help

You will be asked to enter your email address. Enter your email and select Set Password.

NB: if your email address is not recognised, please e-mail the school office to check your email record as your address may have changed since you last provided it to the school.