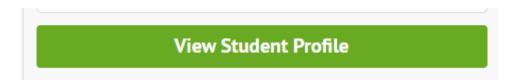

## **Quick Tips**

For switching between siblings, please select from the drop down menu:

To make changes to your child's profile, select View Student Profile:

For further tips and information, please visit the Arbor help centre for parents by clicking here.