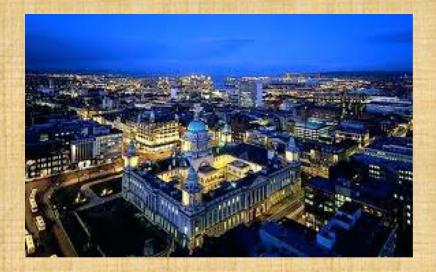

### WALT: Locate England, Scotland, Wales and Northern Ireland





#### The United Kingdom



is made up of four countries. Do you know the names of the four countries?







## England

England is the biggest country in the United **Kingdom and contains** 84% of the population! The capital is London





# The capital city of Scotland is Edinburgh.





## Wales







## Wales

#### Wales is to the west of England and has lots of mountains too.



# Northern Ireland



#### The capital city of Northern Ireland is Belfast.



### QUICK QUIZ

#### 1. What countries are part of the UK?

#### 2. What is the capital city of England?

3. What four countries make up the UK?