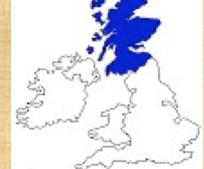

### WALT: Locate England, Scotland, Wales and Northern Ireland





#### The United Kingdom



is made up of four countries. Do you know the names of the four countries?







## England

England is the biggest country in the United **Kingdom and contains** 84% of the population! The capital is London





# The capital city of Scotland is Edinburgh.





## Wales







## Wales

#### Wales is to the west of England and has lots of mountains too.



# Northern Ireland



#### The capital city of Northern Ireland is Belfast.



### QUICK QUIZ

#### 1. What countries are part of the UK?

#### 2. What is the capital city of England?

3. What four countries make up the UK?