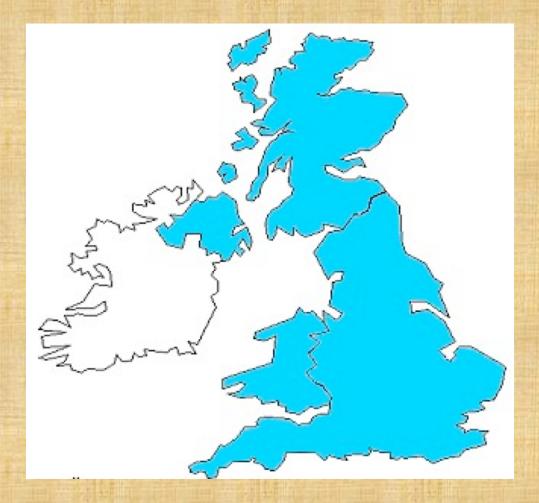

#### The United Kingdom

is made up of four countries. Do you know the names of the four countries?

## England

England is the biggest country in the United **Kingdom and contains** 84% of the population! The capital is London

# The capital city of Scotland is Edinburgh.

## Wales

#### Wales is to the west of England and has lots of mountains too.

# Northern Ireland

#### The capital city of Northern Ireland is Belfast.