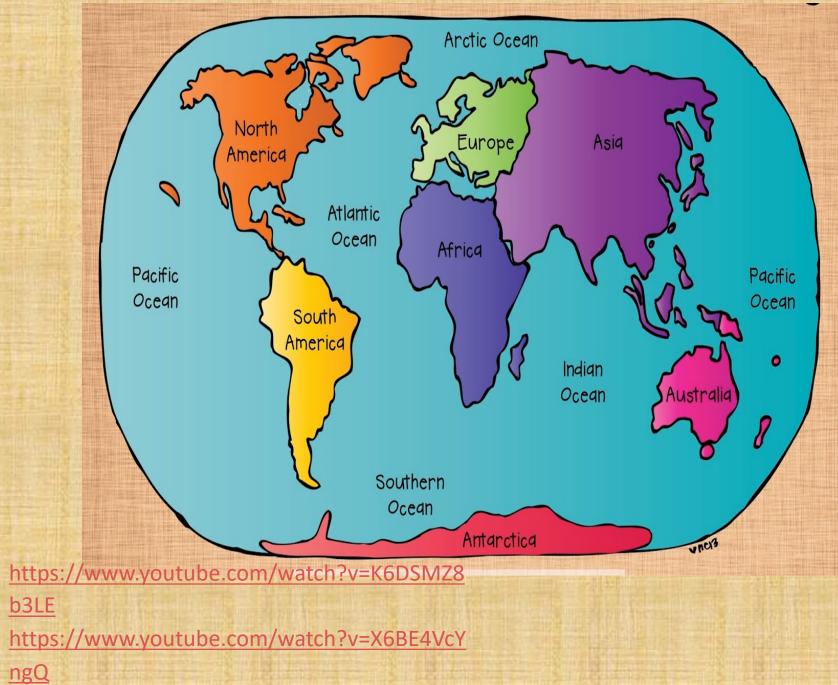

#### The United Kingdom

is made up of four countries. Do you know the names of the four countries?