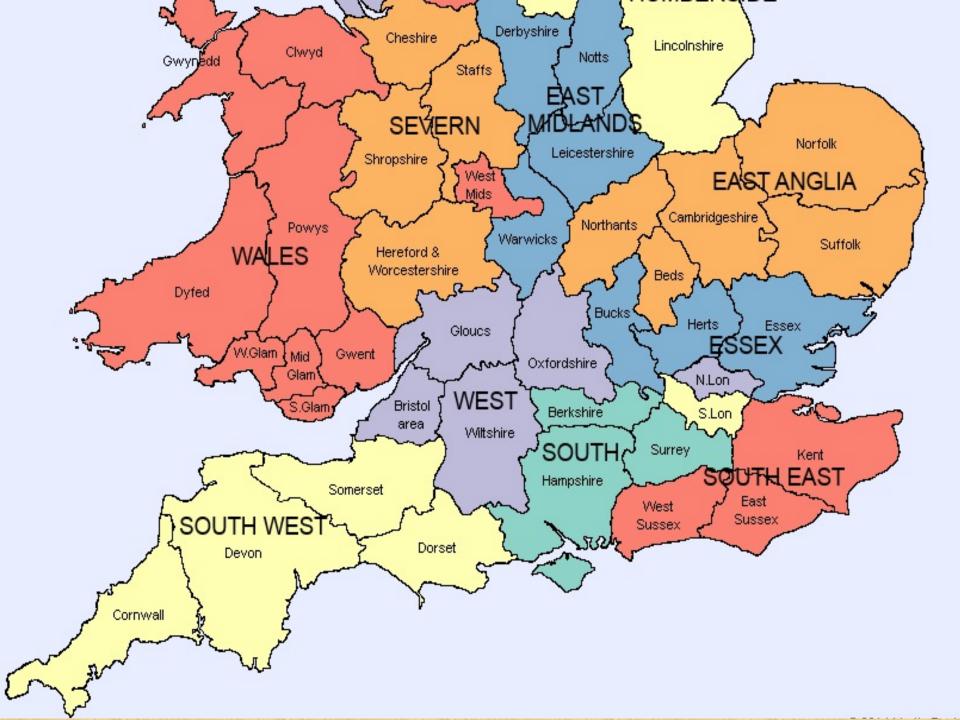

## England

England is the biggest country in the United **Kingdom and contains** 84% of the population! The capital is London