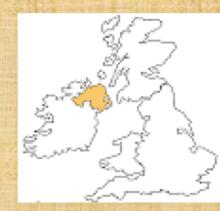

### WALT: Locate England, Scotland, Wales and Northern Ireland





#### The United Kingdom



is made up of four countries. Do you know the names of the four countries?







## England

England is the biggest country in the United **Kingdom and contains** 84% of the population! The capital is London





# The capital city of Scotland is Edinburgh.





## Wales







## Wales

#### Wales is to the west of England and has lots of mountains too.



# Northern Ireland



#### The capital city of Northern Ireland is Belfast.



### QUICK QUIZ

#### 1. What countries are part of the UK?

#### 2. What is the capital city of England?

3. What four countries make up the UK?