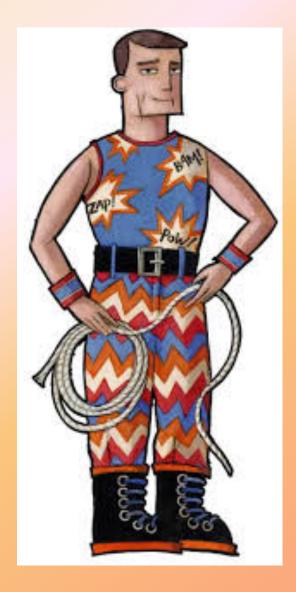

Re-read the first part of the story again up to "Traction Man takes some photographs of the Mysterious Toes"

Note down any ideas you think of to describe Traction Man while listening to the book.

E.g.

powerful, black boots blue, sleeveless top long, strong rope

adjective

adjective

noun

Can you combine any ideas on your whiteboard to make an expanded noun phrase?

E.g. black, shiny boots

muscular arms

colourful, patterned trousers

brave, fearless man

**Challenge:** Can you use your ideas to make a simile?

A **simile** compares two things using the words 'like' or 'as'.

E.g.

Traction Man is as brave as a tiger.

## TASK

 Draw an outline of Traction Man.
Write your exciting vocabulary inside your drawing.

helpful

strong

fashionable

courageous

Colourful like a rainbow

colourful battle pants

athletic

Long, wiggly rope

rocket boots

| Traction Man |              | courageous               |        |           | wrist bands |  |
|--------------|--------------|--------------------------|--------|-----------|-------------|--|
| daring       |              | athleti                  |        | athletic  |             |  |
| wiggly rope  |              |                          |        |           | vest        |  |
|              | combat boots |                          |        | patterned |             |  |
| battle pants | helpful      | RACH-OZN                 |        |           | tough       |  |
| brave        |              | MAN<br>IS HERE MINI GREY |        | fearless  |             |  |
| stro         | strong       |                          | heroic | ро        | owerful     |  |
|              |              | clothes                  | belt   |           |             |  |
| rocket boots |              | ciones                   | tiger  | colourful |             |  |