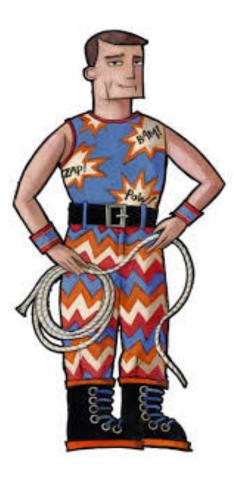

Hello, I am Traction Man What questions do you have about me and my story? What words could you start your sentence with when asking a question?

What punctuation should you use when asking a question?