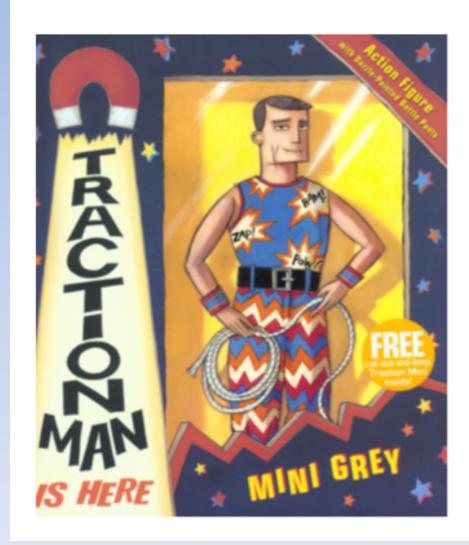

Hello, I am Traction Man What questions do you have about me and my story? What words could you start your sentence with when asking a question?

What punctuation should you use when asking a question?