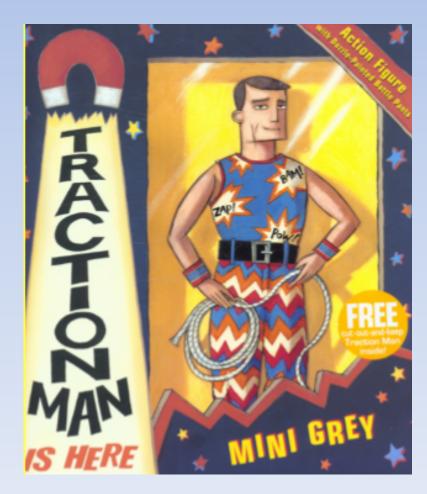

Hello, I am Traction Man What questions do you have about me and my story? What words could you start your sentence with when asking a question?

What punctuation should you use when asking a question?

## WALT: Respond to a picture from a book

Question 1: Who is Traction Man?

| ( | Question 1: Who is Traction<br>Man? |
|---|-------------------------------------|
|   |                                     |
|   | Answer: Traction Man is a toy who   |
|   | goes on lots of missions.           |
|   |                                     |
|   |                                     |
| / | /                                   |

#### **Question 1: Who is Traction Man?**

**Answer:** Traction Man is a hero because he saves the farm animals and they say 'Hooray for Traction Man'.