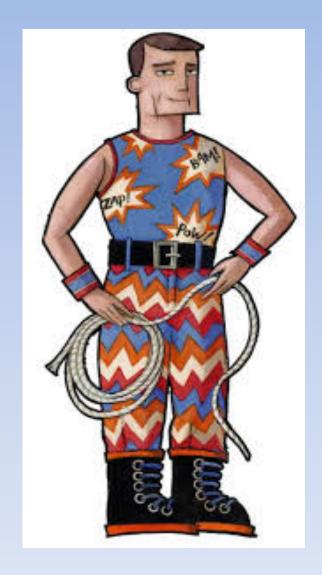

Hello, I am Traction Man What questions do you have about me and my story? What words could you start your sentence with when asking a question?

What punctuation should you use when asking a question?