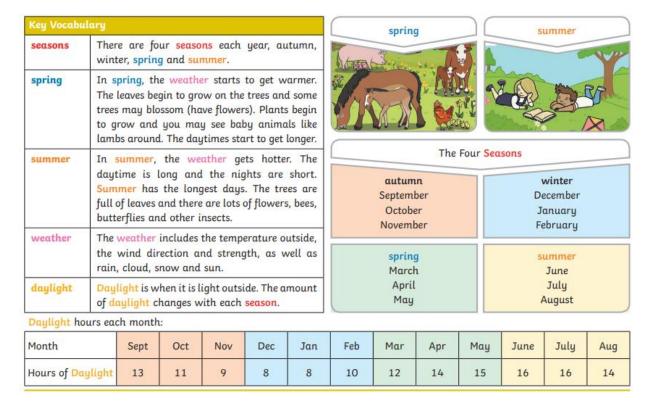

## Science

## Seasonal Changes (Spring and Summer)

Week of the 27<sup>th</sup> April – 1 May 2020

Let's start these sessions with looking out the window and talking about the weather. Colour of the sky? Are the trees blowing? Clouds? Rain? Fog? What can you see.